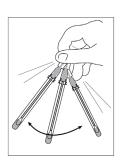

esults in ≤30 minutes
- · Quickly identify sites of improper cleaning
- Easy-to-interpret color change—if protein is present, the reagent turns purple
- Semi-quantitative—the more contamination present, the quicker and darker the color change
- All-in-one device
- Pre-moistened swab assists in sample collection for accurate results
- Low-carbon footprint devices are 100% recyclable
- Convenient storage at room or refrigerated temperatures (2 to 25 °C)

## **Sensitivity:**

Detects 3 μg of protein after a 30-minute incubation at 37 °C





| Product No. | Description                     | Quantity |
|-------------|---------------------------------|----------|
| MDCK-100    | MediCheck™ Protein Residue Test | 100      |

www.hygiena.com LEG-PS-0030-REVA

#### **MediCheck Procedure:**













## **Related Products:**

# Ensure Touch Monitoring System

EnSURE Touch is the next-generation quality monitoring system. It provides rapid and accurate sanitation verification to support your food safety program. EnSURE Touch features a 5" touch screen, wireless sync technology and cloud-based software. EnSURE Touch is designed to adapt to your workplace, providing the data you need for complex multi-location supply chain monitoring, audit and risk management and recall prevention.

## SystemSURE Plus® ATP Cleaning Verification System

The SystemSURE *Plus* ATP Cleaning Verification System is an easy-to-use handheld system capable of measuring tests for surface and water ATP samples. Used throughout the healthcare industry worldwide, SystemSURE *Plus* helps hospitals measure enviro