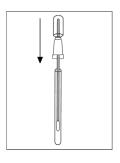

- Results in ≤30 minutes
- · Quickly identify sites of improper cleaning
- Easy-to-interpret color change—if protein is present, the reagent turns purple
- Semi-quantitative—the more contamination present, the quicker and darker the color change
- All-in-one device
- Pre-moistened swab assists in sample collection for accurate results
- Low-carbon footprint devices are 100% recyclable
- Convenient storage at room or refrigerated temperatures (2 to 25 °C)

## **Sensitivity:**

Detects 3 μg of protein after a 30-minute incubation at 37 °C





| Product No. | Description                     | Quantity |
|-------------|---------------------------------|----------|
| MDCK-100    | MediCheck™ Protein Residue Test | 100      |

www.hygiena.com LEG-PS-0030-REVA

#### **MediCheck Procedure:**













## **Related Products:**

# Ensure Touch Monitoring System

EnSURE Touch is the next-generation quality monitoring system. It provides rapid and accurate sanitation verification to support your food safety program. EnSURE Touch features a 5" touch screen, wireless sync technology and cloud-based software. EnSURE Touch is designed to adapt to your workplace, providing the data you need for complex multi-location supply chain monitoring, audit and risk management and recall prevention.

## SystemSURE Plus® ATP Cleaning Verification System

The SystemSURE *Plus* ATP Cleaning Verification System is an easy-to-use handheld system capable of measuring tests for surface and water ATP samples. Used throughout the healthcare industry worldwide, SystemSURE *Plus* helps hospitals measure en