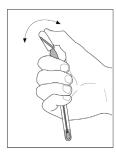

Results in ≤30 minutes
- · Quickly identify sites of improper cleaning
- Easy-to-interpret color change—if protein is present, the reagent turns purple
- Semi-quantitative—the more contamination present, the quicker and darker the color change
- All-in-one device
- Pre-moistened swab assists in sample collection for accurate results
- Low-carbon footprint devices are 100% recyclable
- Convenient storage at room or refrigerated temperatures (2 to 25 °C)

## **Sensitivity:**

Detects 3 μg of protein after a 30-minute incubation at 37 °C





| Product No. | Description                     | Quantity |
|-------------|---------------------------------|----------|
| MDCK-100    | MediCheck™ Protein Residue Test | 100      |

www.hygiena.com LEG-PS-0030-REVA

#### **MediCheck Procedure:**













## **Related Products:**

# Ensure Touch Monitoring System

EnSURE Touch is the next-generation quality monitoring system. It provides rapid and accurate sanitation verification to support your food safety program. EnSURE Touch features a 5" touch screen, wireless sync technology and cloud-based software. EnSURE Touch is designed to adapt to your workplace, providing the data you need for complex multi-location supply chain monitoring, audit and risk management and recall prevention.

## SystemSURE Plus® ATP Cleaning Verification System

The SystemSURE *Plus* ATP Cleaning Verification System is an easy-to-use handheld system capable of measuring tests for surface and water ATP samples. Used throughout the healthcare industry worldwide, SystemSURE *Plus* helps hospitals measure envi