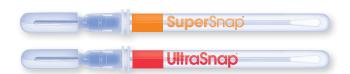

#### SuperSnap® and UltraSnap® Surface ATP Tests

Designed to work with all Hygiena luminometers, UltraSnap and SuperSnap are all-in-one tests that detect extremely low levels of ATP. SuperSnap devices provide Hygiena's most sensitive ATP surface test.