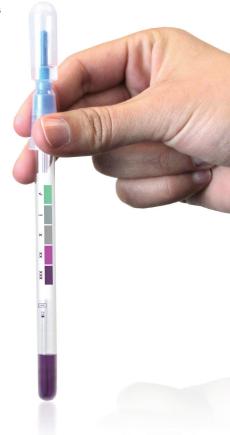

### **Benefits:**

- Results in ≤30 minutes
- · Quickly identify sites of improper cleaning
- Easy-to-interpret color change—if protein is present, the reagent turns purple
- Semi-quantitative—the more contamination present, the quicker and darker the color change
- All-in-one device
- Pre-moistened swab assists in sample collection for accurate results
- Low-carbon footprint devices are 100% recyclable
- Convenient storage at room or refrigerated temperatures (2 to 25 °C)

## **Sensitivity:**

Detects 3 μg of protein after a 30-minute incubation at 37 °C

| Product No. | Description                     | Quantity |
|-------------|---------------------------------|----------|
| MDCK-100    | MediCheck™ Protein Residue Test | 100      |