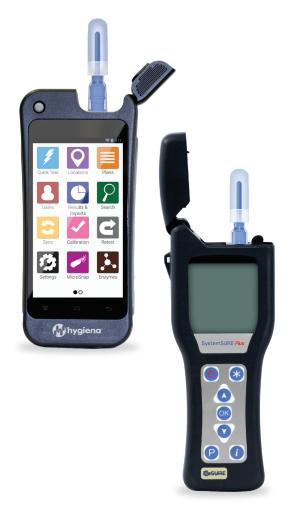

# Ensure Touch Monitoring System

EnSURE Touch is the next-generation quality monitoring system. It provides rapid and accurate sanitation verification to support your food safety program. EnSURE Touch features a 5" touch screen, wireless sync technology and cloud-based software. EnSURE Touch is designed to adapt to your workplace, providing the data you need for complex multi-location supply chain monitoring, audit and risk management and recall prevention.

## SystemSURE Plus® ATP Cleaning Verification System

The SystemSURE *Plus* ATP Cleaning Verification System is an easy-to-use handheld system capable of measuring tests for surface and water ATP samples. Used throughout the healthcare industry worldwide, SystemSURE *Plus* helps hospitals measure environmental cleanliness and improve the safety of patient environments.