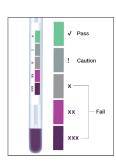

### **Benefits:**

- Results in ≤30 minutes
- · Quickly identify sites of improper cleaning
- Easy-to-interpret color change—if protein is present, the reagent turns purple
- Semi-quantitative—the more contamination present, the quicker and darker the color change
- All-in-one device
- Pre-moistened swab assists in sample collection for accurate results
- Low-carbon footprint devices are 100% recyclable
- Convenient storage at room or refrigerated temperatures (2 to 25 °C)

#### **MediCheck Procedure:**