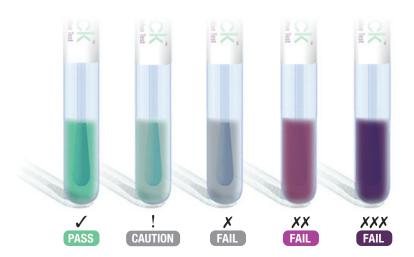

### **Benefits:**

- Results in ≤30 minutes
- · Quickly identify sites of improper cleaning
- Easy-to-interpret color change—if protein is present, the reagent turns purple
- Semi-quantitative—the more contamination present, the quicker and darker the color change
- All-in-one device
- Pre-moistened swab assists in sample collection for accurate results
- Low-carbon footprint devices are 100% recyclable
- Convenient storage at room or refrigerated temperatures (2 to 25 °C)

## **Sensitivity:**

Detects 3 μg of protein after a 30-minute incubation at 37 °C

| Product No. | Description                     | Quantity |
|-------------|---------------------------------|----------|
| MDCK-100    | MediCheck™ Protein Residue Test | 100      |